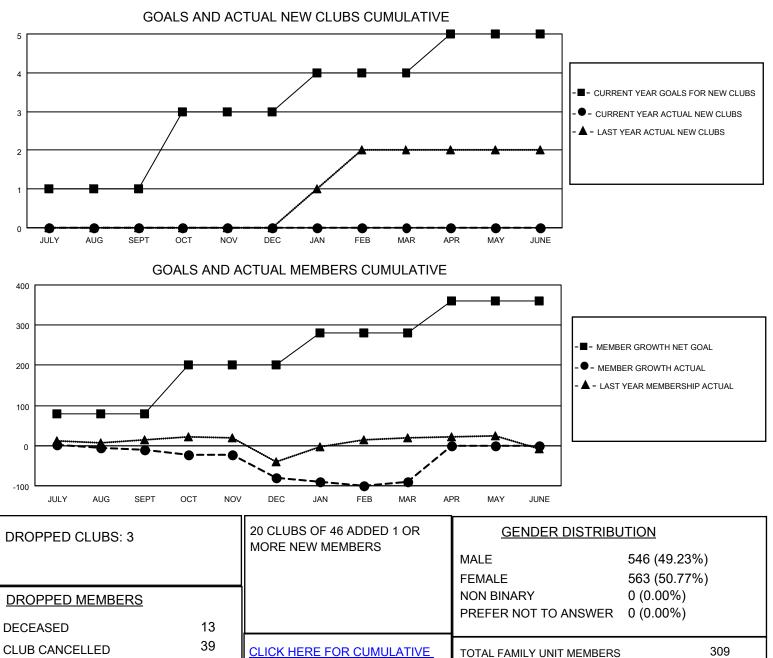

## LOCATION FLORIDA

District 35 I

Results as of: 3/31/2023

| Clubs                 |               |           |               | Members               |                        |                         |                                                    |
|-----------------------|---------------|-----------|---------------|-----------------------|------------------------|-------------------------|----------------------------------------------------|
| RESULTS FOR 2022-2023 |               |           |               | RESULTS FOR 2022-2023 |                        |                         |                                                    |
| QUARTER               | NEW CLUB GOAL | NEW CLUBS | DROPPED CLUBS | QUARTER               | BER GROWTH NET<br>GOAL | MEMBER GROWTH<br>ACTUAL | DROPPED<br>MEMBERS ACTUAL<br>(including transfers) |
| JULY/AUG/SEPT         | 1             | 0         | 0             | JULY/AUG/SEPT         | 80                     | 33                      | 36                                                 |
| OCT/NOV/DEC           | 2             | 0         | 1             | OCT/NOV/DEC           | 120                    | 27                      | 91                                                 |
| JAN/FEB/MAR           | 1             | 0         | 2             | JAN/FEB/MAR           | 80                     | 69                      | 56                                                 |
| APR/MAY/JUNE          | 1             | 0         | 0             | APR/MAY/JUNE          | 80                     | 0                       | 0                                                  |